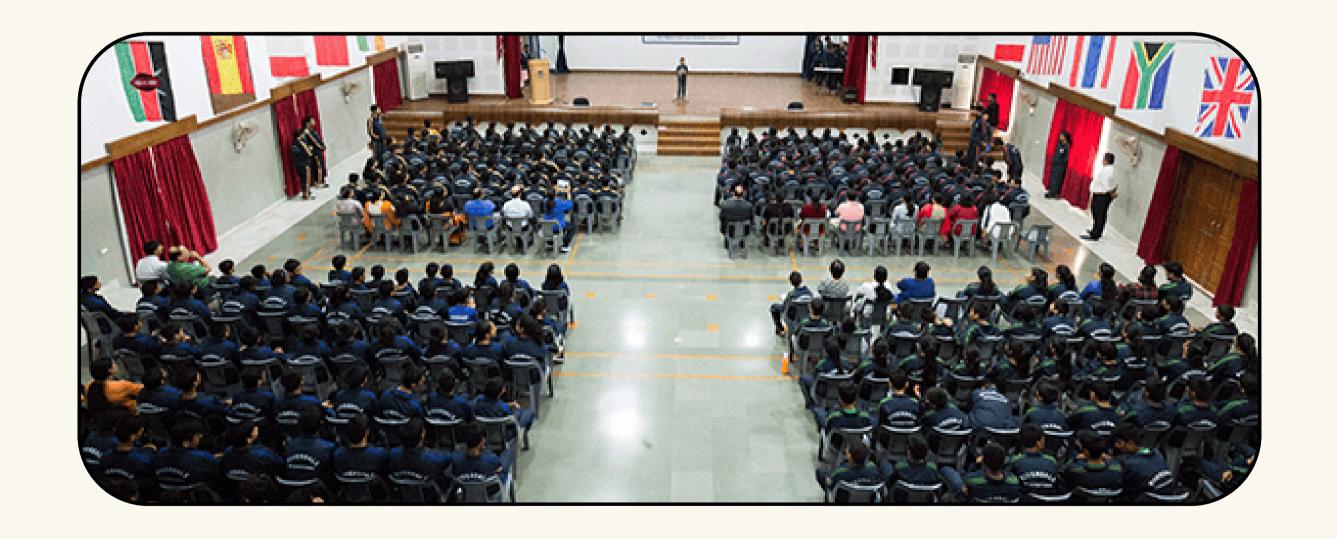

## RIVERDALE INTERNATIONAL SCHOOL IS ONE OF THE BEST BOARDING SCHOOLS.

Top boarding schools in Pune | Residential schools in Pune - Riverdale

RiverDale International School is one of the best boarding schools in Pune with world-class and excellent infrastructure and facilities to train students to excel morally and academically.