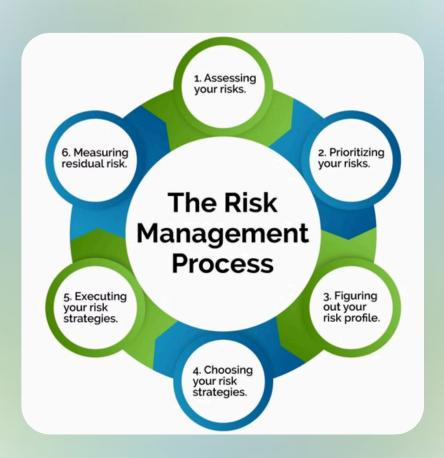

## Risk Management Approach

#### **Diversification**

We spread your investments across different asset classes to mitigate risk.

#### **Due Diligence**

We carefully evaluate investment opportunities to minimize potential losses.

#### **Risk Monitoring**

We constantly monitor market conditions and adjust your portfolio as needed.

#### **Transparency and Communication**

We provide clear and timely information about your investments.