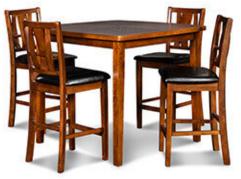

# **Dining Furniture**

Dining furniture combines style and function, offering tables, chairs, and storage to create a comfortable and inviting space for meals, family gatherings, and entertaining guests.