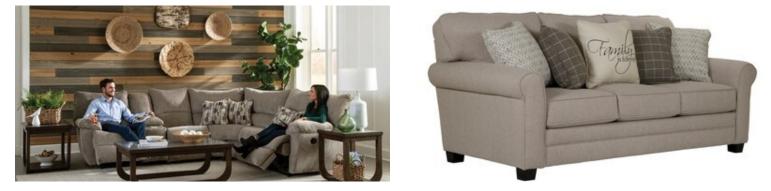

## Living Room Furniture

Living room furniture enhances comfort and style, featuring sofas, chairs, coffee tables, and storage pieces that create a cozy, functional, and inviting space for relaxation and entertainment.