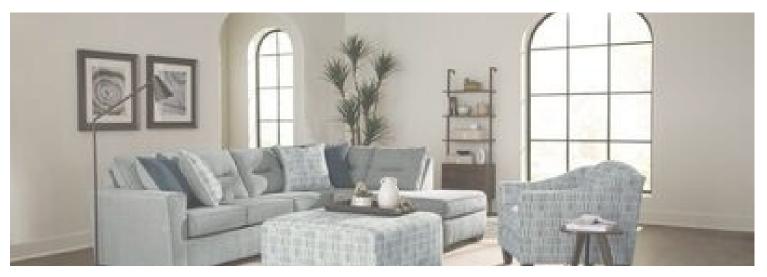

## Living Room Furniture

Living room furniture enhances comfort and style, featuring sofas, chairs, coffee tables, and storage pieces that create a cozy, functional, and inviting space for relaxation and entertainment.