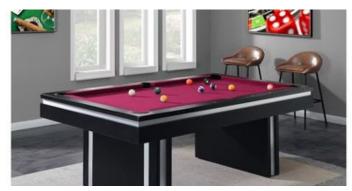

#### **Bars & Stools**

Bars & stools create the perfect space for socializing and dining. Stylish, functional, and versatile, they enhance any room with comfort and flair, making your space ideal for entertaining.